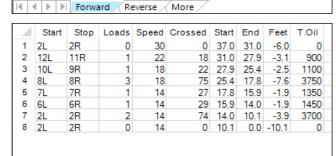

55

45

35

25

15

|   | Start | Stop | Loads | Speed | Crossed | Start | End  | Feet | T.Oil |  |
|---|-------|------|-------|-------|---------|-------|------|------|-------|--|
| 1 | 4L    | 4R   | 1     | 14    | 33      | 0.0   | 0.0  | 0.0  | 1650  |  |
| 2 | 5L    | 5R   | 1     | 14    | 31      | 0.0   | 1.9  | 1.9  | 1550  |  |
| 3 | 7L    | 7R   | 2     | 14    | 54      | 1.9   | 5.8  | 3.9  | 2700  |  |
| 4 | 9L    | 9R   | 2     | 14    | 46      | 5.8   | 9.7  | 3.9  | 2300  |  |
| 5 | 11L   | 10R  | 2     | 18    | 40      | 9.7   | 14.8 | 5.1  | 2000  |  |
| 6 | 13L   | 12R  | 1     | 18    | 16      | 14.8  | 17.3 | 2.5  | 800   |  |
| 7 | 2L    | 2R   | 0     | 18    | 0       | 17.3  | 24.0 | 6.7  | 0     |  |
| 8 | 2L    | 2R   | 0     | 22    | 0       | 24.0  | 31.0 | 7.0  | 0     |  |
| 9 | 2L    | 2R   | 0     | 26    | 0       | 31.0  | 37.0 | 6.0  | 0     |  |