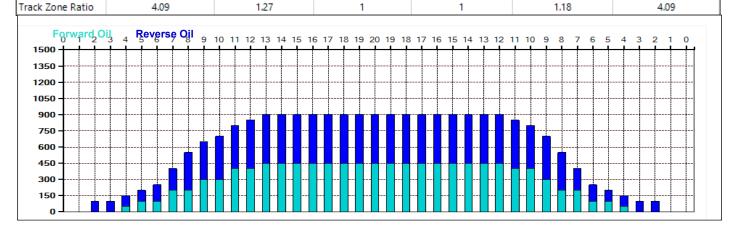

## **Kegel Broadway**

Oil Pattern Distance: 37 Feet 11 mL Forward Oil Total: Forward Boards Crossed: 220 Boards Reverse Brush Drop: **Reverse Oil Total:** Reverse Boards Crossed: 245 Boards

34 Feet 12.25 mL Oil Per Board: **Volume Oil Total: Total Boards Crossed:**  50 uL 23.25 mL 465 Boards