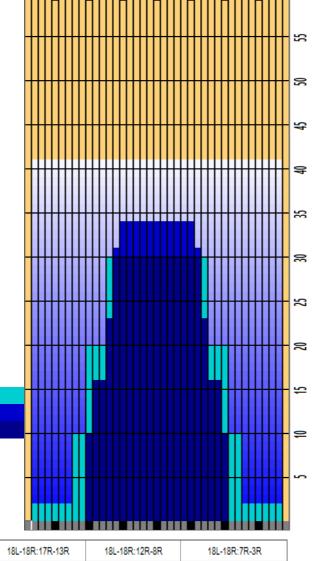

Cleaner Ratio Main Mix 24:1
Cleaner Ratio Back End Mix 24:1
Cleaner Ratio Back End Distance 59
Buffer RPM: 4 = 720 | 3 = 500 | 2 = 200 | 1 = 50

Forward Reverse Combined

| Item             | 3L-7L:18L-18R        | 8L-12L:18L-18R      | 13L-17L:18L-18R     | 18L-18R:17R-13R      | 18L-18R:12R-8R      | 18L-18R:7R-3R        |  |  |  |  |
|------------------|----------------------|---------------------|---------------------|----------------------|---------------------|----------------------|--|--|--|--|
| Description      | Outside Track:Middle | Middle Track:Middle | Inside Track:Middle | MIddle: Inside Track | Middle:Middle Track | Middle:Outside Track |  |  |  |  |
| Track Zone Ratio | 12.5                 | 2.55                | 1.04                | 1.04                 | 2.55                | 12.5                 |  |  |  |  |
| 1500             |                      |                     |                     |                      |                     |                      |  |  |  |  |