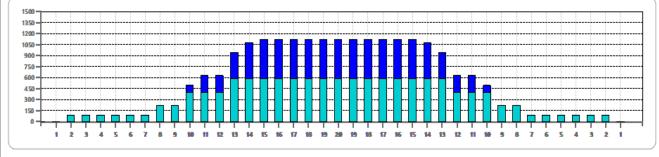

Cleaner Ratio Main Mix 24:1
Cleaner Ratio Back End Mix 24:1
Cleaner Ratio Back End Distance 59
Buffer RPM: 4 = 720 | 3 = 500 | 2 = 200 | 1 = 50

Forward Reverse Combined

| Item             | 3L-7L:18L-18R        | 8L-12L:18L-18R      | 13L-17L:18L-18R     | 18L-18R:17R-13R      | 18L-18R:12R-8R      | 18L-18R:7R-3R        |  |  |  |  |
|------------------|----------------------|---------------------|---------------------|----------------------|---------------------|----------------------|--|--|--|--|
| Description      | Outside Track:Middle | Middle Track:Middle | Inside Track:Middle | MIddle: Inside Track | Middle:Middle Track | Middle:Outside Track |  |  |  |  |
| Track Zone Ratio | 12.5                 | 2.55                | 1.04                | 1.04                 | 2.55                | 12.5                 |  |  |  |  |
| 1500             |                      |                     |                     |                      |                     |                      |  |  |  |  |