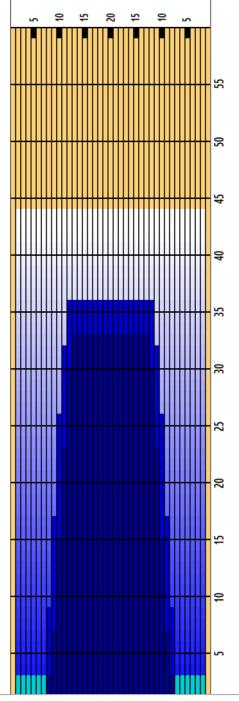

|   | START | STOP | LOADS | SPEED | BUFFER | CROSSED | START | END  | FEET | T.OIL |
|---|-------|------|-------|-------|--------|---------|-------|------|------|-------|
| 1 | 2L    | 2R   | 3     | 14    | 3      | 111     | 0.0   | 3.9  | 3.9  | 4440  |
| 2 | 9L    | 9R   | 2     | 14    | 3      | 46      | 3.9   | 7.8  | 3.9  | 1840  |
| 3 | 10L   | 10R  | 3     | 18    | 3      | 63      | 7.8   | 15.4 | 7.6  | 2520  |
| 4 | 11L   | 11R  | 3     | 18    | 3      | 57      | 15.4  | 23.0 | 7.6  | 2280  |
| 5 | 12L   | 12R  | 3     | 18    | 3      | 51      | 23.0  | 30.6 | 7.6  | 2040  |
| 6 | 13L   | 13R  | 1     | 18    | 3      | 15      | 30.6  | 33.1 | 2.5  | 600   |
| 7 | 2L    | 2R   | 0     | 22    | 3      | 0       | 33.1  | 39.0 | 5.9  | 0     |
| 8 | 2L    | 2R   | 0     | 26    | 2      | 0       | 39.0  | 44.0 | 5.0  | 0     |
|   |       |      |       |       |        |         |       |      |      |       |
|   |       |      |       |       |        |         |       |      |      |       |
|   |       |      |       |       |        |         |       |      |      |       |
|   |       |      |       |       |        |         |       |      |      |       |
|   |       |      |       |       |        |         |       |      |      |       |
|   |       |      |       |       |        |         |       |      |      |       |

|   | START | STOP | LOADS | SPEED | BUFFER | CROSSED | START | END  | FEET | T.OIL |
|---|-------|------|-------|-------|--------|---------|-------|------|------|-------|
| 1 | 2L    | 2R   | 0     | 30    | 1      | 0       | 44.0  | 36.0 | -8.0 | 0     |
| 2 | 12L   | 12R  | 1     | 26    | 3      | 17      | 36.0  | 32.4 | -3.6 | 680   |
| 3 | 11L   | 11R  | 2     | 22    | 3      | 38      | 32.4  | 26.2 | -6.2 | 1520  |
| 4 | 10L   | 10R  | 3     | 22    |        |         | 26.2  | 16.9 | -9.3 | 2520  |
| 5 | 9L    | 9R   | 3     | 18    | 4      | 69      | 16.9  | 9.3  | -7.6 | 2760  |
| 6 | 8L    | 8R   | 1     | 14    | 4      | 25      | 9.3   | 7.4  | -1.9 | 1000  |
| 7 | 2L    | 2R   | 0     | 14    | 4      | 0       | 7.4   | 0.0  | -7.4 | 0     |
|   |       |      |       |       |        |         |       |      |      |       |
|   |       |      |       |       |        |         |       |      |      |       |