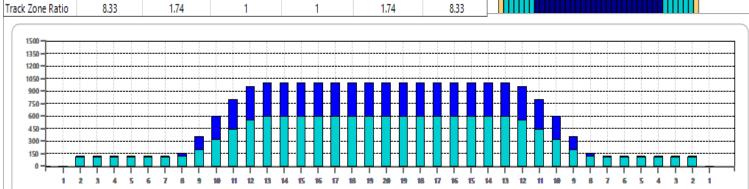

Cleaner Ratio Main Mix 40:1 Forward
Cleaner Ratio Back End Mix 33:1 Reverse
Cleaner Ratio Back End Distance 59 Combined

8L-12L:18L-18R

13L-17L:18L-18R

Inside:Middle

18L-18R:17R-13R

MIddle: Inside

Buffer RPM: 4 = 700 | 3 = 500 | 2 = 200 | 1 = 100

Outside:Middle Middle:Middle

3L-7L:18L-18R

Item

Description

18L-18R:12R-8R

Middle:Middle

18L-18R:7R-3R

Middle:Outside