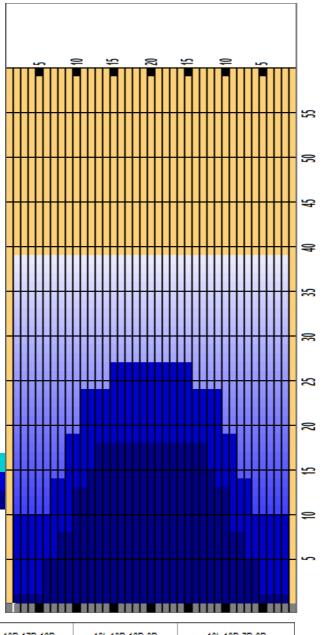

## Kesäkisa olosuhde 1

Oil Pattern Distance 39 **Reverse Brush Drop** Oil Per Board 40 ul **Forward Oil Total Reverse Oil Total** 7.44 mL **Volume Oil Total** 9.24 mL 16.68 mL **Tank Configuration Tank A Conditioner Current** Tank B Conditioner **Current ALT** 

|   | START | STOP | LOADS | SPEED | BUFFER | CROSSED | START | END  | FEET | T.OIL |
|---|-------|------|-------|-------|--------|---------|-------|------|------|-------|
| 1 | 2L    | 2R   | 2     | 14    | 3      | 74      | 0.0   | 1.9  | 1.9  | 2960  |
| 2 | 6L    | 6R   | 2     | 14    | 3      | 58      | 1.9   | 5.8  | 3.9  | 2320  |
| 3 | 8L    | 8R   | 1     | 18    | 3      | 25      | 5.8   | 8.3  | 2.5  | 1000  |
| 4 | 10L   | 10R  | 2     | 18    | 3      | 42      | 8.3   | 13.4 | 5.1  | 1680  |
| 5 | 12L   | 12R  | 1     | 18    | 3      | 17      | 13.4  | 15.9 | 2.5  | 680   |
| 6 | 13L   | 13R  | 1     | 18    | 3      | 15      | 15.9  | 18.4 | 2.5  | 600   |
| 7 | 2L    | 2R   | 0     | 22    | 3      | 0       | 18.4  | 25.0 | 6.6  | 0     |
| 8 | 2L    | 2R   | 0     | 26    | 3      | 0       | 25.0  | 39.0 | 14.0 | 0     |
|   |       |      |       |       |        |         |       |      |      |       |
|   |       |      |       |       |        |         |       |      |      |       |
|   |       |      |       |       |        |         |       |      |      |       |
|   |       |      |       |       |        |         |       |      |      |       |
|   |       |      |       |       |        |         |       |      |      |       |

|   | START | STOP | LOADS | SPEED | BUFFER | CROSSED | START | END  | FEET  | T.OIL |
|---|-------|------|-------|-------|--------|---------|-------|------|-------|-------|
| 1 | 2L    | 2R   | 0     | 22    | 3      | 0       | 39.0  | 27.0 | -12.0 | 0     |
| 2 | 15L   | 15R  | 1     | 18    | 3      | 11      | 27.0  | 24.5 | -2.5  | 440   |
| 3 | 11L   | 11R  | 2     | 18    | 3      | 38      | 24.5  | 19.4 | -5.1  | 1520  |
| 4 | 9L    | 9R   | 2     | 18    | 3      | 46      | 19.4  | 14.3 | -5.1  | 1840  |
| 5 | 7L    | 7R   | 2     | 14    | 3      | 54      | 14.3  | 10.4 | -3.9  | 2160  |
| 6 | 2L    | 2R   | 1     | 14    | 3      | 37      | 10.4  | 8.5  | -1.9  | 1480  |
| 7 | 2L    | 2R   | 0     | 14    | 3      | 0       | 8.5   | 0.0  | -8.5  | 0     |
|   |       |      |       |       |        |         |       |      |       |       |

Cleaner Ratio Main Mix 36.5:1 Forward
Cleaner Ratio Back End Mix 33:1 Reverse
Cleaner Ratio Back End Distance 59 Combined

Buffer RPM: 4 = 720 | 3 = 500 | 2 = 200 | 1 = 50

| Item             | 3L-7L:18L-18R        | 8L-12L:18L-18R      | 13L-17L:18L-18R     | 18L-18R:17R-13R      | 18L-18R:12R-8R      | 18L-18R:7R-3R        |  |
|------------------|----------------------|---------------------|---------------------|----------------------|---------------------|----------------------|--|
| Description      | Outside Track:Middle | Middle Track:Middle | Inside Track:Middle | Mlddle: Inside Track | Middle:Middle Track | Middle:Outside Track |  |
| Track Zone Ratio | 4.05                 | 1.44                | 1.02                | 1.02                 | 1.44                | 4.05                 |  |
| 1500             |                      |                     |                     |                      |                     |                      |  |
| 1200             |                      |                     |                     |                      |                     |                      |  |
| 900              |                      |                     |                     |                      |                     |                      |  |
| 750              |                      |                     |                     | <u> </u>             |                     |                      |  |