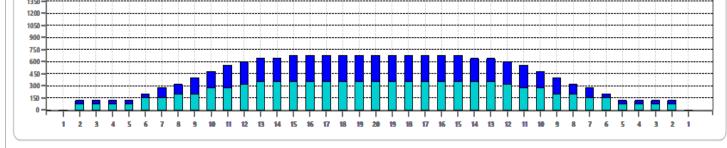

Cleaner Ratio Main Mix 36.5:1 Forward
Cleaner Ratio Back End Mix 33:1 Reverse
Cleaner Ratio Back End Distance 59 Combined

Buffer RPM: 4 = 720 | 3 = 500 | 2 = 200 | 1 = 50

| Item             | 3L-7L:18L-18R        | 8L-12L:18L-18R      | 13L-17L:18L-18R     | 18L-18R:17R-13R      | 18L-18R:12R-8R      | 18L-18R:7R-3R        |  |
|------------------|----------------------|---------------------|---------------------|----------------------|---------------------|----------------------|--|
| Description      | Outside Track:Middle | Middle Track:Middle | Inside Track:Middle | Mlddle: Inside Track | Middle:Middle Track | Middle:Outside Track |  |
| Track Zone Ratio | 4.05                 | 1.44                | 1.02                | 1.02                 | 1.44                | 4.05                 |  |
| 1500             |                      |                     |                     |                      |                     |                      |  |
| 1200             |                      |                     |                     |                      |                     |                      |  |
| 900              |                      |                     |                     |                      |                     |                      |  |
| 750              |                      |                     |                     | <u> </u>             |                     |                      |  |