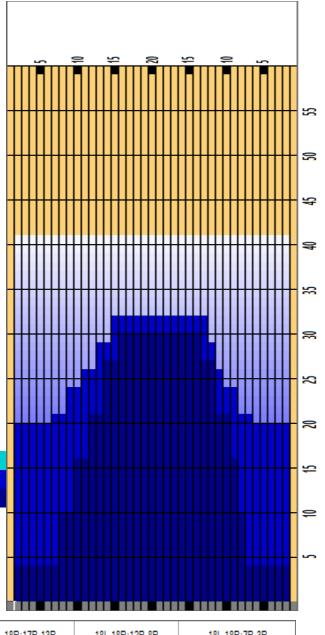

## **OPS-Senior2019**

Oil Pattern Distance **Reverse Brush Drop** Oil Per Board 40 ul **Forward Oil Total** 16.08 mL **Reverse Oil Total** 5.4 mL **Volume Oil Total** 21.48 mL **Tank Configuration Tank A Conditioner FIRE** Tank B Conditioner **FIRE ALT** 

|   | START | STOP | LOADS | SPEED | BUFFER | CROSSED | START | END  | FEET | T.OIL |
|---|-------|------|-------|-------|--------|---------|-------|------|------|-------|
| 1 | 2L    | 2R   | 4     | 10    | 4      | 148     | 0.0   | 4.2  | 4.2  | 5920  |
| 2 | 8L    | 8R   | 3     | 14    | 3      | 75      | 4.2   | 10.1 | 5.9  | 3000  |
| 3 | 10L   | 9R   | 3     | 14    | 3      | 66      | 10.1  | 16.0 | 5.9  | 2640  |
| 4 | 12L   | 10R  | 3     | 14    | 3      | 57      | 16.0  | 21.9 | 5.9  | 2280  |
| 5 | 14L   | 12R  | 3     | 14    | 3      | 45      | 21.9  | 27.8 | 5.9  | 1800  |
| 6 | 16L   | 14R  | 1     | 18    | 3      | 11      | 27.8  | 30.3 | 2.5  | 440   |
| 7 | 2L    | 2R   | 0     | 22    | 3      | 0       | 30.3  | 34.0 | 3.7  | 0     |
| 8 | 2L    | 2R   | 0     | 26    | 3      | 0       | 34.0  | 41.0 | 7.0  | 0     |
|   |       |      |       |       |        |         |       |      |      |       |

|   | START | STOP | LOADS | SPEED | BUFFER | CROSSED | START | END  | FEET  | T.OIL |
|---|-------|------|-------|-------|--------|---------|-------|------|-------|-------|
| 1 | 2L    | 2R   | 0     | 30    | 3      | 0       | 41.0  | 32.0 | -9.0  | 0     |
| 2 | 15L   | 13R  | 1     | 22    | 3      | 13      | 32.0  | 28.9 | -3.1  | 520   |
| 3 | 13L   | 12R  | 1     | 18    | 3      | 16      | 28.9  | 26.4 | -2.5  | 640   |
| 4 | 11L   | 11R  | 1     | 18    | 3      | 19      | 26.4  | 23.9 | -2.5  | 760   |
| 5 | 9L    | 9R   | 1     | 18    | 3      | 23      | 23.9  | 21.4 | -2.5  | 920   |
| 6 | 7L    | 7R   | 1     | 14    | 3      | 27      | 21.4  | 19.5 | -1.9  | 1080  |
| 7 | 2L    | 2R   | 1     | 14    | 3      | 37      | 19.5  | 17.6 | -1.9  | 1480  |
| 8 | 2L    | 2R   | 0     | 14    | 3      | 0       | 17.6  | 0.0  | -17.6 | 0     |
|   |       |      |       |       |        |         |       |      |       |       |
|   |       |      |       |       |        |         |       |      |       |       |