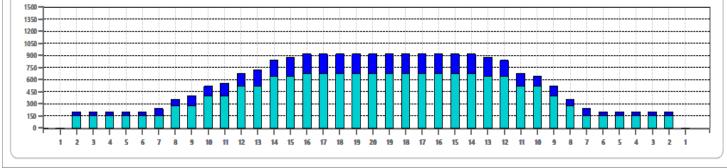

Cleaner Ratio Main Mix 36.5:1 Forward
Cleaner Ratio Back End Mix 33:1 Reverse
Cleaner Ratio Back End Distance 59 Combined

Buffer RPM: 4 = 720 | 3 = 500 | 2 = 200 | 1 = 50

| Item             | 3L-7L:18L-18R        | 8L-12L:18L-18R      | 13L-17L:18L-18R     | 18L-18R:17R-13R      | 18L-18R:12R-8R      | 18L-18R:7R-3R        |  |  |  |  |
|------------------|----------------------|---------------------|---------------------|----------------------|---------------------|----------------------|--|--|--|--|
| Description      | Outside Track:Middle | Middle Track:Middle | Inside Track:Middle | Mlddle: Inside Track | Middle:Middle Track | Middle:Outside Track |  |  |  |  |
| Track Zone Ratio | 4.42                 | 1.83                | 1.07                | 1.01                 | 1.51                | 4.42                 |  |  |  |  |
| 1500             |                      |                     |                     |                      |                     |                      |  |  |  |  |